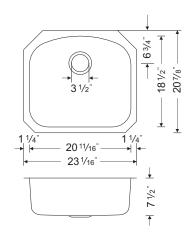

### **SINK DIMENSIONS**

| Model     | Overall  |         | Inside    |         |        |  |  | Recommend<br>Cabinet |      |
|-----------|----------|---------|-----------|---------|--------|--|--|----------------------|------|
|           | L        | W       | L         | W       | D      |  |  |                      | Size |
| CHU2421-8 | 23-1/16" | 20-7/8" | 20-11/16" | 18-1/2" | 7-1/2" |  |  |                      | 27"  |