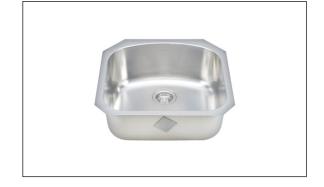

## Under-Mount Single Bowl Sink CHU2421-8

#### **MATERIAL**

Premium quality Type 304 nickel bearing stainless steel

#### **FEATURES**

17 gauge deck/ 18 gauge bowl undermount Exclusive UNIPOLISH™ polishing technique Consistent and uniform DuraSatin™ finish Deck and bowl circle-welded structure Flat sink bottom Heavy duty sound absorbent coating & padding Stylish 3/16" slope rim 3/16" reveal cutout template Drain openings: 3 ½"

Drain placement: offset towards back

Mounting hardware included Limited lifetime warranty

Complies with ASME A 112.19.3-2008/CSA B45.4-08